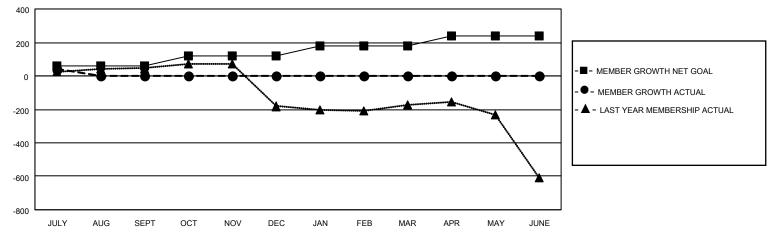

## District 301A2

| Clubs RESULTS FOR 2023-2024 |   |   |   | Members RESULTS FOR 2023-2024 |    |    |    |
|-----------------------------|---|---|---|-------------------------------|----|----|----|
|                             |   |   |   |                               |    |    |    |
| JULY/AUG/SEPT               | 2 | 0 | 0 | JULY/AUG/SEPT                 | 60 | 88 | 28 |
| OCT/NOV/DEC                 | 2 | 0 | 0 | OCT/NOV/DEC                   | 60 | 0  | 0  |
| JAN/FEB/MAR                 | 2 | 0 | 0 | JAN/FEB/MAR                   | 60 | 0  | 0  |
| APR/MAY/JUNE                | 2 | 0 | 0 | APR/MAY/JUNE                  | 60 | 0  | 0  |

### GOALS AND ACTUAL MEMBERS CUMULATIVE

| DROPPED CLUBS: 0 |    | 22 CLUBS OF 103 ADDED 1 OR<br>MORE NEW MEMBERS | GENDER DISTRIBUTION                 |                                  |  |
|------------------|----|------------------------------------------------|-------------------------------------|----------------------------------|--|
|                  |    | NORE NEW MEMBERS                               | MALE<br>FEMALE                      | 1,670 (48.94%)<br>1,742 (51.06%) |  |
| DROPPED MEMBERS  |    |                                                | NON BINARY<br>PREFER NOT TO ANSWER  | 0 (0.00%)<br>0 (0.00%)           |  |
| DECEASED         | 2  |                                                | THE EKNOT TO ANOWER                 | 0 (0.0070)                       |  |
| CLUB CANCELLED   | 0  | CLICK HERE FOR CUMULATIVE                      | TOTAL FAMILY UNIT MEMBERS 1,231     |                                  |  |
| OTHER            | 26 | MEMBERSHIP DATA                                |                                     |                                  |  |
| TOTAL            | 28 |                                                | FAMILY MEMBERS PAYING HALF DUES 731 |                                  |  |
|                  |    |                                                |                                     |                                  |  |