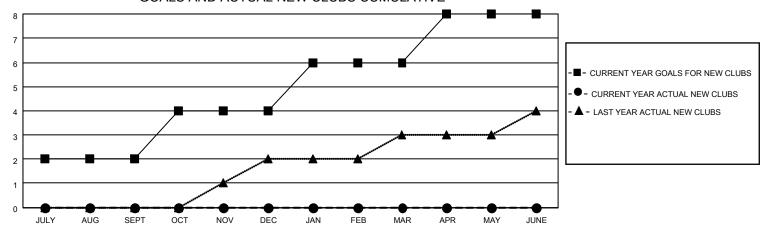

## District 301A2

| Clubs RESULTS FOR 2023-2024 |   |   |   | Members RESULTS FOR 2023-2024 |    |    |    |
|-----------------------------|---|---|---|-------------------------------|----|----|----|
|                             |   |   |   |                               |    |    |    |
| JULY/AUG/SEPT               | 2 | 0 | 0 | JULY/AUG/SEPT                 | 60 | 88 | 28 |
| OCT/NOV/DEC                 | 2 | 0 | 0 | OCT/NOV/DEC                   | 60 | 0  | 0  |
| JAN/FEB/MAR                 | 2 | 0 | 0 | JAN/FEB/MAR                   | 60 | 0  | 0  |
| APR/MAY/JUNE                | 2 | 0 | 0 | APR/MAY/JUNE                  | 60 | 0  | 0  |

### GOALS AND ACTUAL NEW CLUBS CUMULATIVE